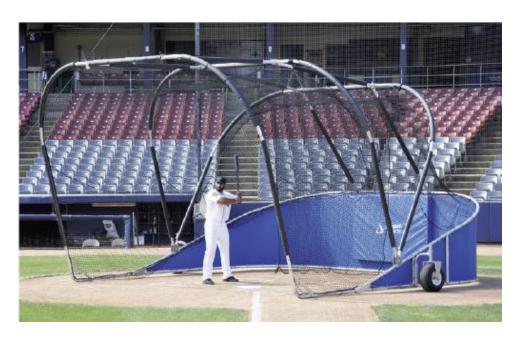

## BIG LEAGUE BOMBER ELITE BATTING CAGE

## **FEATURES:**

- > HEAVY DUTY PORTABLE BATTING CAGE WITH SIDE WHEELS THAT CAN BE ROTATED AND PINNED 90°
- > TWO HEIGHT SETTINGS FOR ADDED CLEARANCE DURING TRANSPORT
- > SIZE OPENED: 18'W x 12'H x 22'D
- > SIZE FOLDED: 20'W x 6'H x 15'D
- > 2" HEAVY WALL ALUMINUM TUBE DESIGN
- > #42 WEATHER TREATED NYLON NET WITH REAR NET BAFFLE
- > THUD PAD: 6'W x 4'H x 4"D
- > 18 oz. VINYL SKIRT
- > BLACK RICOCHET PADDING ON FRAME
- > DUAL OBSERVATION PLATFORMS (COACH STANDS)
- > AVAILABLE SKIRT & PAD COLORS:
  - ROYAL BLUE
  - BLACK
  - RED
  - GREEN
  - NAVY BLUE