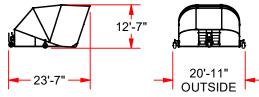

## **FEATURES:**

- > HEAVY DUTY PORTABLE BATTING CAGE WITH SIDE WHEELS THAT CAN BE ROTATED AND PINNED 90°
- > TWO HEIGHT SETTINGS FOR ADDED CLEARANCE DURING TRANSPORT
- > SIZE OPENED: 18'W x 12'H x 22'D
- > SIZE FOLDED: 20'W x 6'H x 15'D
- > 2" HEAVY WALL ALUMINUM TUBE DESIGN
- > #42 WEATHER TREATED NYLON NET WITH REAR NET BAFFLE
- > THUD PAD: 6'W x 4'H x 4"D
- > 18 oz. VINYL SKIRT
- > BLACK RICOCHET PADDING ON FRAME
- > DUAL OBSERVATION PLATFORMS (COACH STANDS)
- > AVAILABLE SKIRT & PAD COLORS:
  - ROYAL BLUE
  - BLACK
  - RED
  - GREEN
  - NAVY BLUE